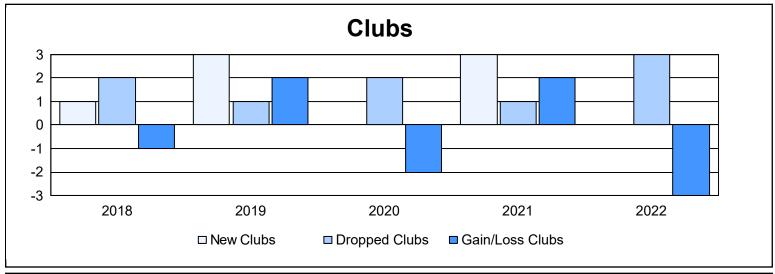

District U 1 As of June 2022 Cumulative

| Year      | New<br>Clubs | Dropped<br>Clubs | Gain/<br>Loss<br>Clubs | New<br>Members | Charter<br>Members | Reinstate<br>Members | Transfer<br>Members | Total<br>Member<br>Added | Total<br>Members<br>Dropped | Gain/<br>Loss<br>Members |
|-----------|--------------|------------------|------------------------|----------------|--------------------|----------------------|---------------------|--------------------------|-----------------------------|--------------------------|
| 2017-2018 | 1            | 2                | -1                     | 133            | 24                 | 13                   | 4                   | 174                      | 150                         | 24                       |
| 2018-2019 | 3            | 1                | 2                      | 84             | 121                | 8                    | 13                  | 226                      | 165                         | 61                       |
| 2019-2020 | 0            | 2                | -2                     | 71             | 2                  | 3                    | 3                   | 79                       | 213                         | -134                     |
| 2020-2021 | 3            | 1                | 2                      | 69             | 76                 | 3                    | 1                   | 149                      | 110                         | 39                       |
| 2021-2022 | 0            | 3                | -3                     | 68             | 8                  | 2                    | 12                  | 90                       | 181                         | -91                      |
| Average   | 1            | 2                | 0                      | 85             | 46                 | 6                    | 7                   | 144                      | 164                         | -20                      |